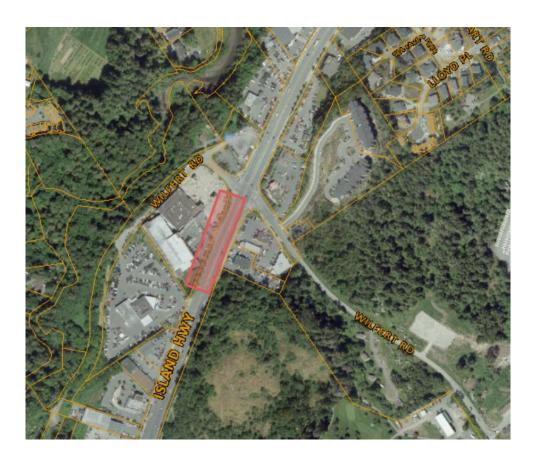

## ISLAND HIGHWAY AT ELEMENTS CASINO

Please be advised that the Elements Casino will be carrying out road works on Island Highway on Wednesday, June 20 to Friday, June 29, 2018. The west bound curb lane will be closed between the hours of 7am - 3pm. Expect delays.